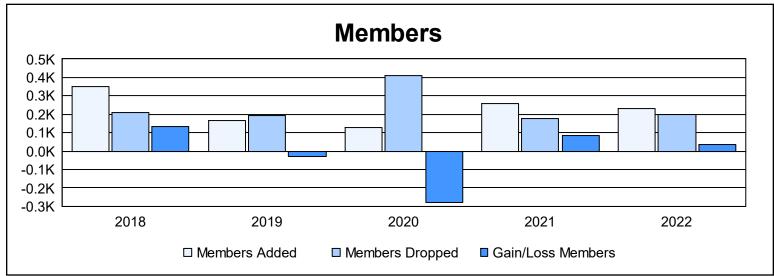

District 310 E

As of June 2022 Cumulative

| Year      | New<br>Clubs | Dropped<br>Clubs | Gain/<br>Loss<br>Clubs | New<br>Members | Charter<br>Members | Reinstate<br>Members | Transfer<br>Members | Total<br>Member<br>Added | Total<br>Members<br>Dropped | Gain/<br>Loss<br>Members |
|-----------|--------------|------------------|------------------------|----------------|--------------------|----------------------|---------------------|--------------------------|-----------------------------|--------------------------|
| 2017-2018 | 5            | 0                | 5                      | 225            | 119                | 1                    | 3                   | 348                      | 212                         | 136                      |
| 2018-2019 | 2            | 0                | 2                      | 108            | 48                 | 6                    | 3                   | 165                      | 195                         | -30                      |
| 2019-2020 | 0            | 1                | -1                     | 86             | 14                 | 14                   | 14                  | 128                      | 408                         | -280                     |
| 2020-2021 | 2            | 1                | 1                      | 137            | 72                 | 29                   | 21                  | 259                      | 177                         | 82                       |
| 2021-2022 | 1            | 0                | 1                      | 169            | 31                 | 8                    | 21                  | 229                      | 196                         | 33                       |
| Average   | 2            | 0                | 2                      | 145            | 57                 | 12                   | 12                  | 226                      | 238                         | -12                      |