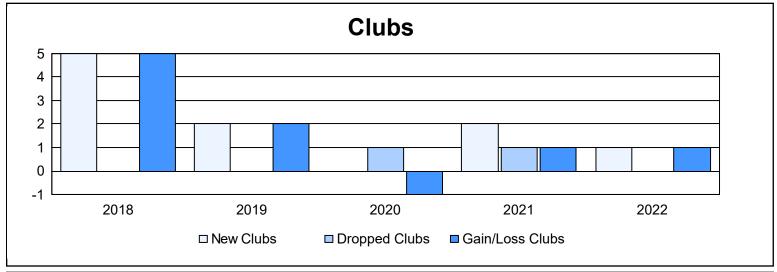

District 310 E

As of June 2022 Cumulative

| Year      | New<br>Clubs | Dropped<br>Clubs | Gain/<br>Loss<br>Clubs | New<br>Members | Charter<br>Members | Reinstate<br>Members | Transfer<br>Members | Total<br>Member<br>Added | Total<br>Members<br>Dropped | Gain/<br>Loss<br>Members |
|-----------|--------------|------------------|------------------------|----------------|--------------------|----------------------|---------------------|--------------------------|-----------------------------|--------------------------|
| 2017-2018 | 5            | 0                | 5                      | 225            | 119                | 1                    | 3                   | 348                      | 212                         | 136                      |
| 2018-2019 | 2            | 0                | 2                      | 108            | 48                 | 6                    | 3                   | 165                      | 195                         | -30                      |
| 2019-2020 | 0            | 1                | -1                     | 86             | 14                 | 14                   | 14                  | 128                      | 408                         | -280                     |
| 2020-2021 | 2            | 1                | 1                      | 137            | 72                 | 29                   | 21                  | 259                      | 177                         | 82                       |
| 2021-2022 | 1            | 0                | 1                      | 169            | 31                 | 8                    | 21                  | 229                      | 196                         | 33                       |
| Average   | 2            | 0                | 2                      | 145            | 57                 | 12                   | 12                  | 226                      | 238                         | -12                      |